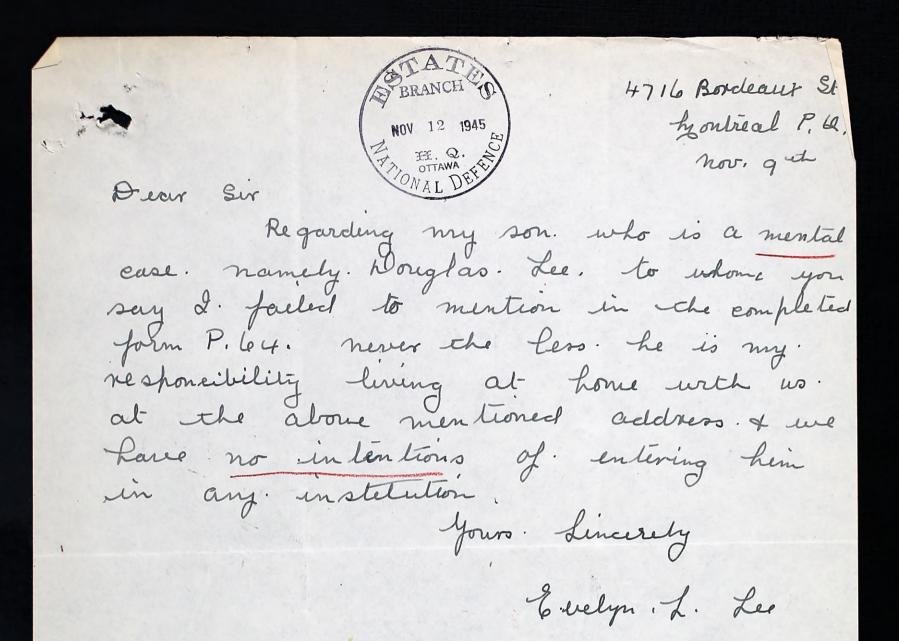

His next of kin is reported as -Mother -Mrs. Evelyn Lee, 2665 Masson St., Rosemount, Montreal, P.Q. The Addressograph Stencil shows payment of Assigned Pay of a month to - Mrs. Evelyn Lee, . 33.00 \$ 2665 Masson St.,

Rosemount,

Montreal, P.Q.

As no D.A. was payable the Commission will not take any action unless a claim is filed.

E. Clewes, for /TP Canadian Pension Commission. Central Registry will arrange to transfer the file from Halifax District Office.