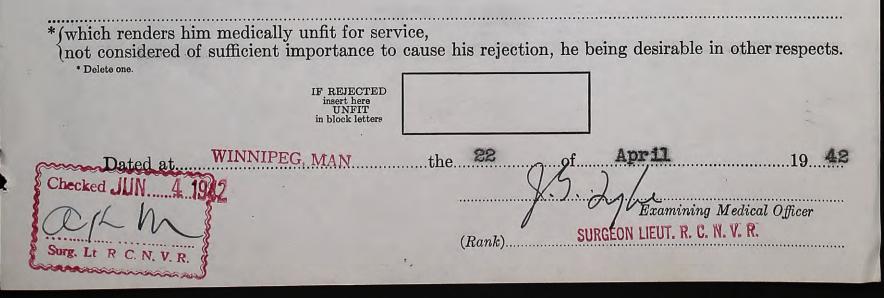

9. If the above named man suffers from any disability, whether congenital or pathological, which places him in a category lower than "A", a clear and concise description of such disability is to be given here:— Category A This man has been accepted by the Navy as evidenced by the letter I herewith enclose

### PART III

I have examined the man in accordance with the "Physical Standards and Instructions for the Medical Examination of Recruits" and certify that he is fit for:—

PM

Mas

V

" "C II" ..... " "D" ..... "E" ..... "

N.W.S. Form No. 1AR

| (Signed):<br>Signature | 0. 0. Lyons                                  |
|------------------------|----------------------------------------------|
| Address                | (Examining Physician)<br>Powell River, B. C. |
| fiddross               | Dec. 8/41                                    |
| Date                   |                                              |
| (Important: See        | other side)                                  |
|                        |                                              |