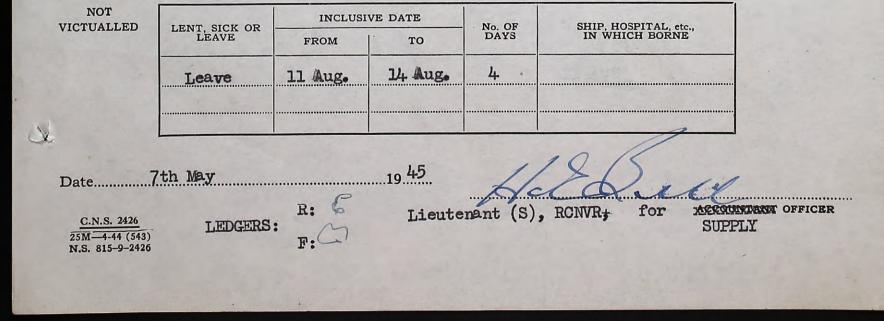

|              |                    | to be shown in red)                   |          |          |



FOR COMPLETION AND RETURN BY

.....

Any further communication on this subject should be addressed to:---

THE DIRECTOR OF ESTATES, DEPARTMENT OF NATIONAL DEFENCE, OTTAWA, ONTARIO.

and the following number quoted:-

### H.Q. NS V-9536 F.D. 740

## DEPARTMENT OF NATIONAL DEFENCE ESTATES BRANCH OTTAWA, ONT.

1

| 3 Jan                                                                                                                      | uary                | 194.5                                            |
|----------------------------------------------------------------------------------------------------------------------------|---------------------|--------------------------------------------------|
| For the purpose of record and in the event of there bei<br>available for distributio