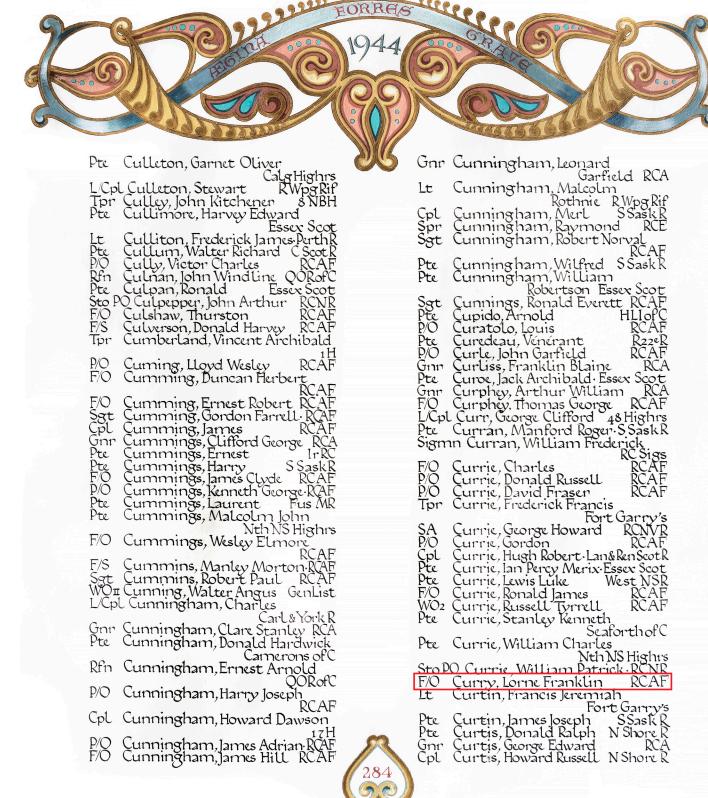

CURRIE WILLIAM PATRICK
A2925

| 0 |                           |
|---|---------------------------|
|   | Mrs. Margaret Jane Currie |
|   | 30 Fairbanks St.,         |
|   | DARTMOUTH, N.S.           |
|   |                           |