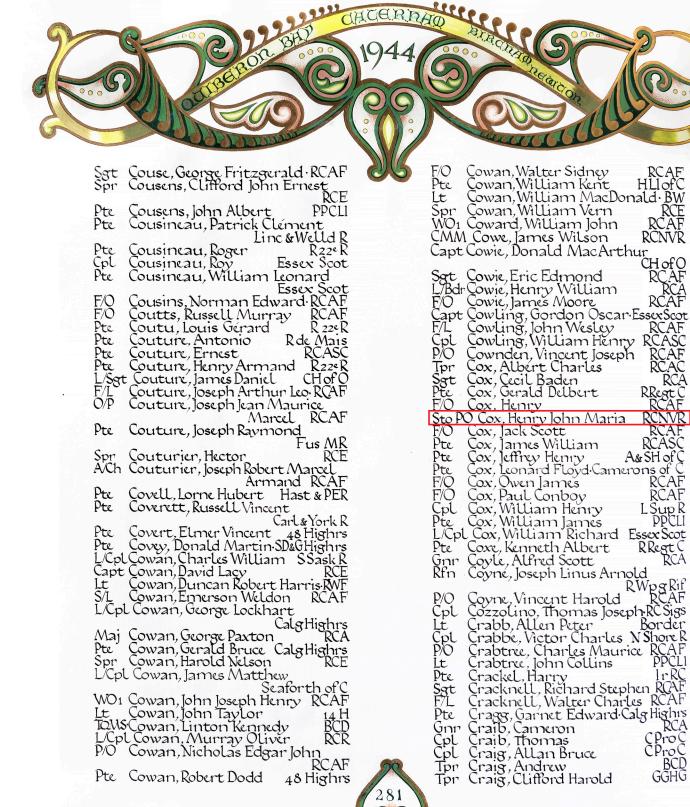

RCAF

PPCLI

GGHG

**JOHN** 

NAVY

DEPARTMENT OF VETERANS AFFAIRS

No.

#### **AWARDS**

D.D. WAR SERVICE RECORDS

| COX                  | Henry          | John Maria      | V-67950  | Sto. P.O             | FILE No.      |
|----------------------|----------------|-----------------|----------|----------------------|---------------|
| SURNAME (IN B        | BLOCK LETTERS) | CHRISTIAN NAMES | REG. No. | RANK ON<br>DISCHARGE | C.A.S.F. UNIT |
| WAR SERVICE<br>BADGE |                |                 |          |                      |               |

DATE DESPATCHED:

#### ADDRESS:

(CLASS)

DVA 806

| CAMPAIGN MEDALS  | REGISTRATION NUMBER AN DATE DESPATCHED       |
|------------------|----------------------------------------------|
| 1939-45 Star     |