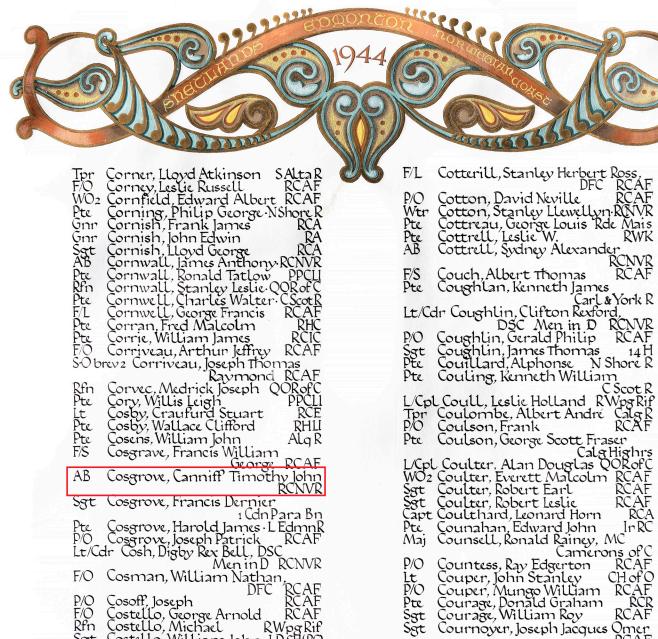

Cosoff, Joseph RCAF
Costello, George Arnold RCAF
Costello, Michael RWpgRif
Costello, William John ID SHRO
Costello, William John ID SHRO
Costello, Wilson Adison RCAMC
Côté, Albert Joseph Alg R
Côté, Cecil Alexander I CdnPara Bn
Côté, Cecil James Calg Highrs
Côté, Charles Edouard RCAF
Coté, Charles Edouard RCAF
Coté, Emmerson A&SH of C
Coté, John HI of C
Côté, Paul Alphonse RCR
Côté, Paul Leclerc Ir RC
Côté, Paul Leclerc Ir RC
Cottel, Clifford Thomas Perth R Rfn Pte Pte Pte L/Sgt Cottel, Clifford Thomas Perth K

Maj Courtney, Francis Bernard. ED SSask R Capt Courtright, Joseph William

Pte

Sgt

Sgt

Cpl

RCAF

Omer RCAF RCASC RCAF

I Scot R

CH of O

Courtice, Lawrence Stuart R Courtis, Ernest Edward R Courtney, Albert Frederick

L/Cpl Courtney, Clarence Verdun

TIMOTH

|                            | MEMORIALS—DECEASED PERSONNEL  45 "ALBERNI" | REGISTRATION No. DATE OF DESPATCH |
|----------------------------|--------------------------------------------|-----------------------------------|
| (1) MEDALS PERSON ENTITLED | o Mrs. Violet Cosgrove - Mother            | DATE DESP                         |
| ADDRESS:                   | 2302 Oxford Ave., MONTREAL, 28, Que.       | REGN. NO. SS9                     |
| (2) MEMORIAL               |                                            |                                   |
| WIDOW                      |                                            | (2)                               |
| ADDRESS:                   |                                            |                                   |
| (3) MEMORIAL               | CROSS                                      |                                   |
| MOTHER                     | Mrs. V. Cosgrove                           |                                   |
|                            | 2302 Oxford Ave., Montreal, Que.           | (3) 17-1-45                       |
| ADDRESS:                   |                                            |                                   |
|                            |                                            |                                   |
|                            |                                            |                                   |
|                            |                                            |                                   |
|                            |                                            |                                   |