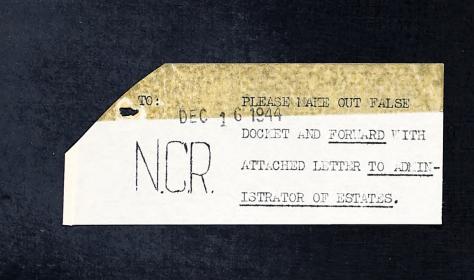

### Department of National Defence

IN REPLY PLEASE QUOTE

Naval Service





Sir:

In accordance with Naval Order No. 839, it is notified for your information that the following casualty in the Naval Forces of Canada has been reported:

PLACE, DATE & CAUSE

of DEATH

NAME, RANK/RATING

William Samuel McInnes, Able Seaman, Official Number V-50918, RCNVR Missing, presumed dead, since 21 August, 1944, from HMCS "ALBERNI". NEXT OF KIN

Father: Mr. William McInnes 5824 Verdun Ave., VERDUN, Que.

ONA

ALLOTMENTS IN FORCE

In Favor Of

Amount

Initials

(Mother) Mrs Irene McInnes 5824,Verdun Ave. Verdun,P.Q.

A.P. 20.00

S.P.

WILL: No Record

2

· · ·

Yours truly,

Neard for

SECRETARY, NAVAL BOARD.

Administrator of Estates, Estates Branch, Department of National Defence, O T T A W A.





| DEPARTMENT OF NATIONAL DEFENCE<br>NAVY ARMY AIR FORCE<br>STATEMENT OF WAR SERVICE GRATUITY                                                                                                                                                                                                                                                             | NAVY                   |
|--------------------------------------------------------------------------------------------------------------------------------------------------------------------------------------------------------------------------------------------------------------------------------------------------------------------------------------------------------|------------------------|
| Deceased<br>Member's<br>NAME       Williem Semuel<br