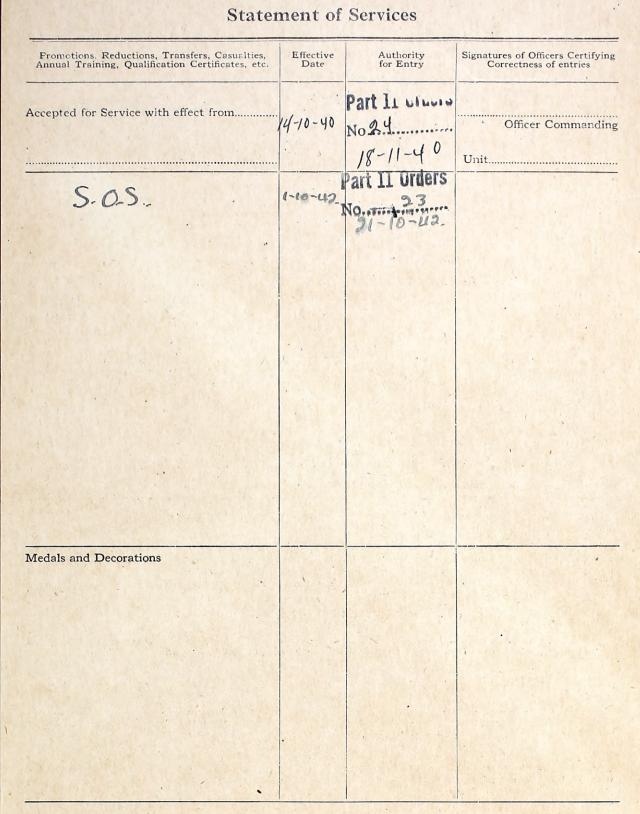

mise and swear declare) that I will be faithful and bear true allegiance to His Majesty. (or solemnly

an Signature of Witness ature of Man The .day of .. 195 Dated this .....

#### CERTIFICATE OF ATTESTING OFFICER

The recruit above-named was cautioned by me that if he made any false answers to any of the above questions he would be liable to be punished by law. The above questions were then read to the recruit in my presence. I have taken care that he understands each question and that his answer to each question has been duly entered and replied to, and the said recruit has made and signed the declaration and taken the oath.

Signature of Magistrate, Justice of Peace, or Attesting Officer

M.F.B. 235d 150M-7-40 (5905) H.Q. 1772-39-1545

\*To be shown day, month, year-Example:-25-8-39.



2

NOTE.—These entries are to be made from time to time as they occur and certified by the Officer making the entry.

Attestations to be made out in duplicate, the original being forwarded to be filed in Regimental Orderly Room, the duplicate to be kept in the Battery, Squadron, Company, etc

M.F.N. 7 400 M-8-39 (1704) H.Q. 1777-45-18

## CANADIAN FIELD FORCE DISCHARGE CERTIFICATE

RH

| This is to Certify that No. F-30703.                                                                        | (Rank)                                                                 |
|-------------------------------------------------------------------------------------------------------------|------------------------------------------------------------------------|
| Name (in full)