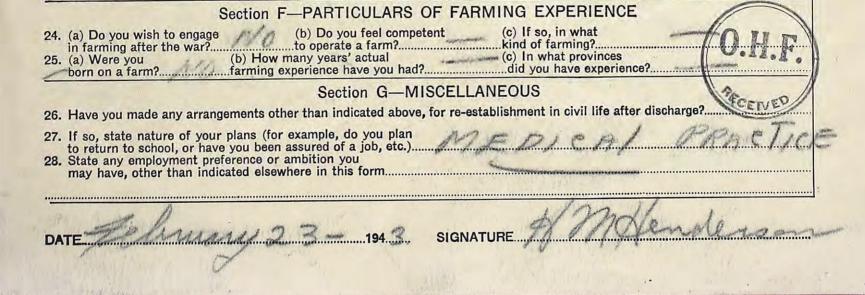

|                          |



FORM 6 PROVINCE OF NOVA SCOTIA—CERTIFICATE OF REGISTRATION OF DEATH AT SEA 1. PLACE County of..... OF House No ..... If in City or Town......Street...... PERMIT. DEATH (If death occurred in a hospital or institution, give the name instead of street and number) (See reverse side for instructions.) 3. NAME OF DECEASED HENDERSON BURIAL ..... Hugh Maleoln (Given name or names) (Surname) College 130 College City, Town or Rural Division Halifax, Province Nova Scotia (Residence means usual place of abode. Post Office Address for residents in rural parts not sufficient) THE BUR RESIDENCE No.....Street... MEDICAL CERTIFICATE OF DEATH 4. Sex 5. Nationality 6. Racial Origin 7. Single, Married, Widowed or Divorced A PERMANENT (Citizenship) Male Aurast 23. DATE OF DEATH. TO OBTAIN ALL THE PARTICULARS