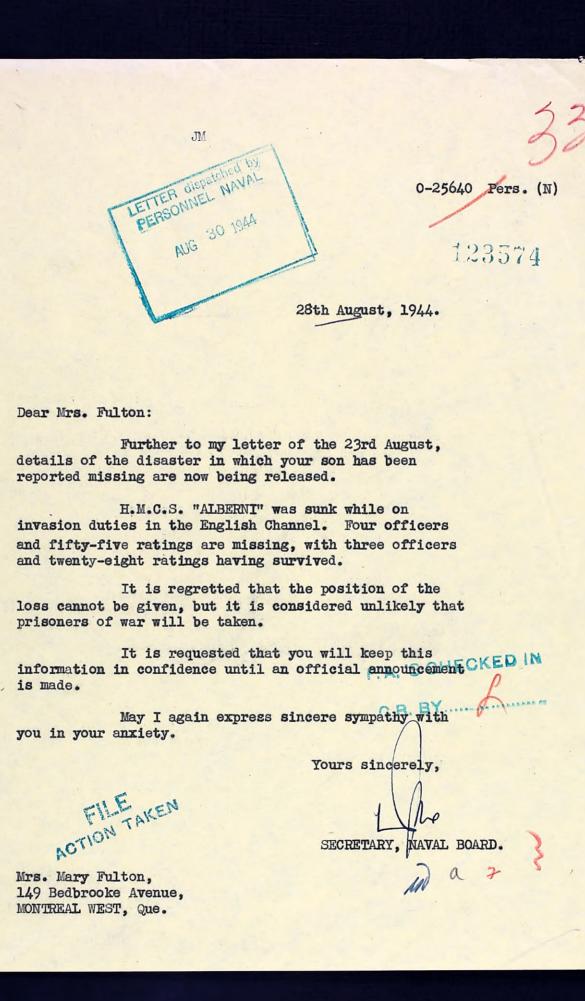

| (Month) (Day)                                         | (Year)                                     |                       | this form as authentic.  (Voir l'autre côté pour le français)  tor of Personnel Records, Raval Service Headquarters.                                                        |

Do not write in this space

S. 1320 D 20000M-11-43 (2867-8-9-70) N. S. 815-9-1320-D. K. P. 95440

# NAVAL MESSAGE

To:

1.256 40

NSHO

MRS MARY FULTON
149 BEDBROOKE AVENUE.
MONTREAL WESE, QUEBEC

CNP

THE MINISTER OF NATIONAL DEFENCE FOR NAVAL STRVICES DEEPLY REGRETS TO INFORM YOU THAT YOUR SON LIEUTENANT HUGH WAMERON FULLON R C N V R IS MISSING AT SEA.

LEETER FOLLOWS.

124

(DELIVERY CONFIRMED)

L/T P/L TOR 2408-44 LD 28464 N.S. O-25650 PERS (N) DRAFTED BY N P R (PAY LIEUT T F HEARD)

3m



Hugh was a very good Officer and as soon as we got back to Canada I was recommending him for a job as First Lieutenant.

I have told you the facts as I remember them but there is something else I wish you to know. No man thought more of his Mother than did Hugh. We often talked about home and Hugh always had something nice to say about his Mother.

I hope to get back to Canada soon and if I am in Montreal I will call on you.

If there is any way in which I can help, please do not he sitate to call on me.

Yours sincerely,

"Ian Bell"

Mrs. Mary Fulton, 149 Bedbrooke Ave., Montreal West. P.Q.