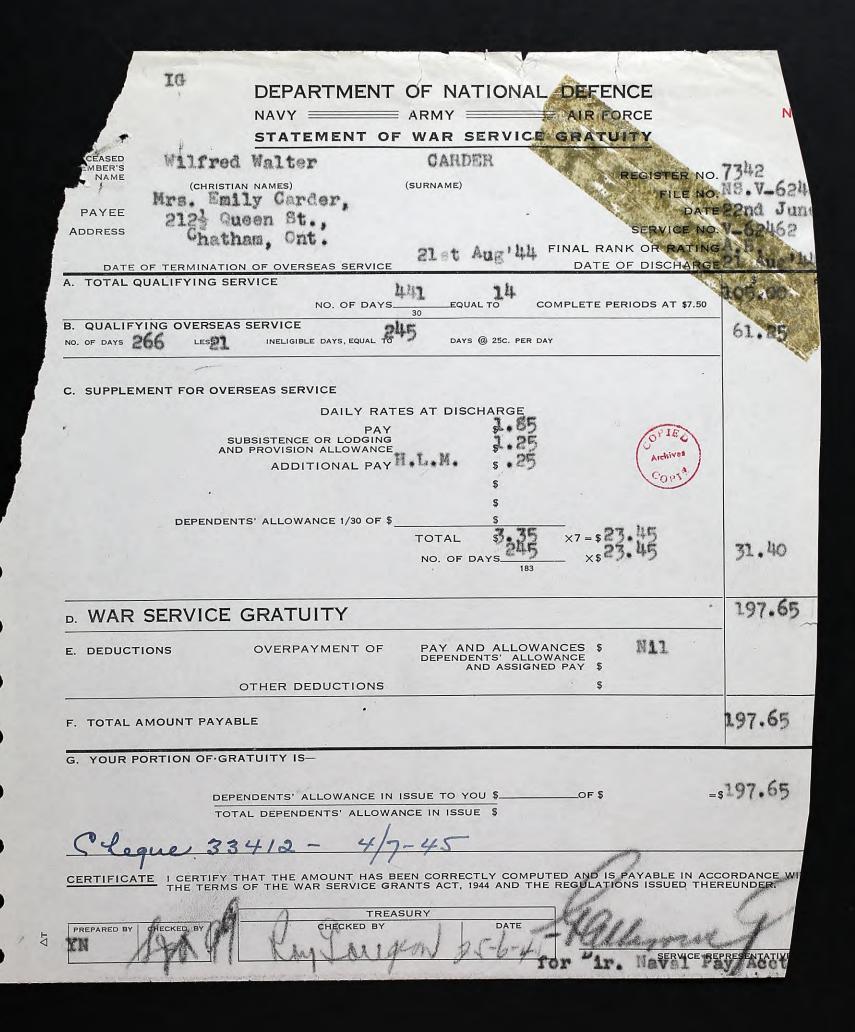

|                                                                                                                 |                                          |    |                                                                                                                 |

T

L - The share a loss









#### ROYAL CANADIAN NAVY Name CARDER, Wilfred Walter Official No. V-62462 Ordinary Seaman R.C.N. R.C.N.R. R.C.N.V.R R.C.N.V.R. Hair Dark Brown Eyes Hazel Hair on face Fair None Visible Marks, scars, etc ..... W W Carder Right Index Place DEEP BROOK, Nova ScotiaDate 12th, (To be entered at N.S.H.Q.) Card Serial No.

# OU FIND THIS GARD IN CLOSED ENVELOPE TO NAVAL SECRETARY ent of National Defence, Ottawa, Ont. NO POSTAGE NECESSARY

| 1. PLACE